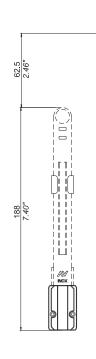

17 | 1208.950R | RH drilling jig in mill finished aluminium, bushings, pins<br>and TORX® grub-screws pre-assembled in stainless<br>steel. | 5    |          |
|    | 1208.950L | Like art. 1208.950R but LH.                                                                                              | 5    |          |
|    | Art.      | Description                                                                                                              | Pcs. | Finishes |
|    | 1208.951  | Mounting jig in black nylon.                                                                                             | 5    |          |

04



#### **Technical drawings**

#### Open out







1208.710







### **Technical drawings**

#### Open out











₫∄

d

-anne()

anne()

1208.951







1346.703





Savio S.p.A. Via Torino, 25 (S.S. 25) - 10050 Chiusa S. MIchele (TO) Tel. +39 011 964 34 64 - Fax +39 011 964 34 74 www.savio.it - export@savio.it