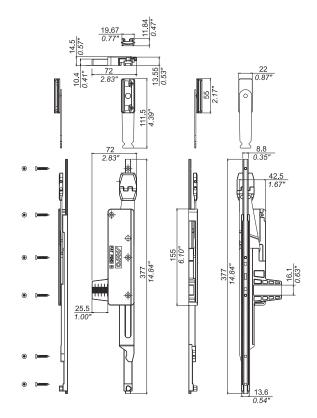

| Pcs. | Finishes |
| 17 | 1208.950R | RH drilling jig in mill finished aluminium, bushings, pins<br>and TORX® grub-screws pre-assembled in stainless<br>steel. | 5    |          |
|    | 1208.950L | Like art. 1208.950R but LH.                                                                                              | 5    |          |
|    | Art.      | Description                                                                                                              | Pcs. | Finishes |
|    | 1208.951  | Mounting jig in black nylon.                                                                                             | 5    |          |

04



#### **Technical drawings**

#### Open out







1208.710







### **Technical drawings**

#### Open out











₫∄

d

-anne()

anne()

1208.951







1346.703





Savio S.p.A. Via Torino, 25 (S.S. 25) - 10050 Chiusa S. MIchele (TO) Tel. +39 011 964 34 64 - Fax +39 011 964 34 74 www.savio.it - export@savio.it