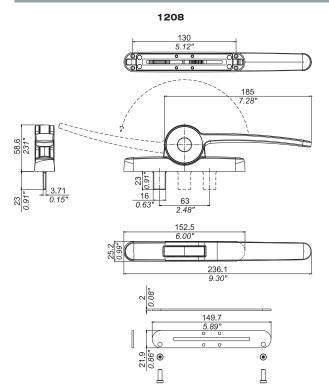

# Codes

OPEN OUT

| OPEN OUT                                  |          |                                                                                                                                                                                                                                                                              |      |                       |
|-------------------------------------------|----------|------------------------------------------------------------------------------------------------------------------------------------------------------------------------------------------------------------------------------------------------------------------------------|------|-----------------------|
| ar an | Art.     | Description                                                                                                                                                                                                                                                                  | Pcs. | Finishes              |
|                                           | 1208     | Varnished zamak lever handle, 1 adhesive rubber<br>gasket, 2 screws TORX® M5x14 in stainless steel.                                                                                                                                                                          | 5    | 9005, 9010, BR5, SILV |
|                                           | Art.     | Description                                                                                                                                                                                                                                                                  | Pcs. | Finishes              |
| and the second                            | 1208.1R  | (patented) RH Basic kit including: 1 sliding block<br>kit in stainless steel and black galvanized zamak,<br>1 mouvement mechanism in stainless steel, black<br>anodized aluminium and varnished zamak, 6<br>countersunk head screw TORX® (T15) 3,9x22 in<br>stainless steel. | 5    |                       |
|                                           | 1208.1L  | Like art. 1208.1R but LH.                                                                                                                                                                                                                                                    | 5    |                       |
|                                           | Art.     | Description                                                                                                                                                                                                                                                                  | Pcs. | Finishes              |
|                                           | 1208.701 | Kit for 1 closing point including: 1 adjustable keeper in<br>black galvanized zamak and pre-assembled TORX®<br>screws in stainless steel.                                                                                                                                    | 40   |                       |
| ۰,                                        | Art.     | Description                                                                                                                                                                                                                                                                  | Pcs. | Finishes              |
| • */                                      | 1208.710 | Kit for 2 closing points including: 1 connecting rod in<br>mill-finished aluminium, 1 pinion, 1 locking piece, 2<br>adjustable keepers and 1 safety kit in black galvanized<br>zamak. Pre-assembled TORX® screws in stainless steel.                                         | 10   |                       |
| ۵.                                        | Art.     | Description                                                                                                                                                                                                                                                                  | Pcs. | Finishes              |
|                                           | 1208.790 | Drive and closing point kit complete with: 2 upper drives,<br>4 adjustable keepers in black galvanized zamak, 2 kit<br>including 1 locking piece in black galvanized zamak and<br>1 frictioning cap in red nylon. Pre-assembled TORX®<br>screws in stainless steel.          | 10   |                       |