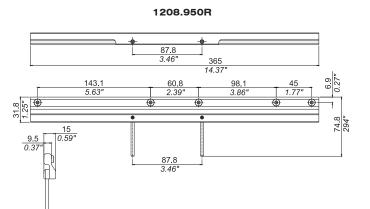

## Codes

|    | Art.      | Description                                                                                                              | Pcs. | Finishes |
|----|-----------|--------------------------------------------------------------------------------------------------------------------------|------|----------|
|    | 1346.3    | Opening restrictor arm stay in stainless steel and black<br>galvanized zamak with arm key in nickel plated zamak.        | 10   |          |
|    | Art.      | Description                                                                                                              | Pcs. | Finishes |
|    | 1346.703  | Arm rod in mill-finished aluminium.                                                                                      | 10   |          |
|    | Art.      | Description                                                                                                              | Pcs. | Finishes |
| 17 | 1208.950R | RH drilling jig in mill finished aluminium, bushings, pins<br>and TORX® grub-screws pre-assembled in stainless<br>steel. | 5    |          |
|    | 1208.950L | Like art. 1208.950R but LH.                                                                                              | 5    |          |
|    | Art.      | Description                                                                                                              | Pcs. | Finishes |
|    | 1208.951  | Mounting jig in black nylon.                                                                                             | 5    |          |

#### **Technical drawings**

#### Open out

1208.710