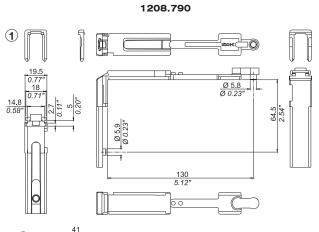

# Codes

OPEN OUT

| OPEN OUT                                  |          |                                                                                                                                                                                                                                                                              |      |                       |
|-------------------------------------------|----------|------------------------------------------------------------------------------------------------------------------------------------------------------------------------------------------------------------------------------------------------------------------------------|------|-----------------------|
| ar an | Art.     | Description                                                                                                                                                                                                                                                                  | Pcs. | Finishes              |
|                                           | 1208     | Varnished zamak lever handle, 1 adhesive rubber<br>gasket, 2 screws TORX® M5x14 in stainless steel.                                                                                                                                                                          | 5    | 9005, 9010, BR5, SILV |
|                                           | Art.     | Description                                                                                                                                                                                                                                                                  | Pcs. | Finishes              |
| and the second                            | 1208.1R  | (patented) RH Basic kit including: 1 sliding block<br>kit in stainless steel and black galvanized zamak,<br>1 mouvement mechanism in stainless steel, black<br>anodized aluminium and varnished zamak, 6<br>countersunk head screw TORX® (T15) 3,9x22 in<br>stainless steel. | 5    |                       |
|                                           | 1208.1L  | Like art. 1208.1R but LH.                                                                                                                                                                                                                                                    | 5    |                       |
|                                           | Art.     | Description                                                                                                                                                                                                                                                                  | Pcs. | Finishes              |
|                                           | 1208.701 | Kit for 1 closing point including: 1 adjustable keeper in<br>black galvanized zamak and pre-assembled TORX®<br>screws in stainless steel.                                                                                                                                    | 40   |                       |
| ۰,                                        | Art.     | Description                                                                                                                                                                                                                                                                  | Pcs. | Finishes              |
| • */                                      | 1208.710 | Kit for 2 closing points including: 1 connecting rod in<br>mill-finished aluminium, 1 pinion, 1 locking piece, 2<br>adjustable keepers and 1 safety kit in black galvanized<br>zamak. Pre-assembled TORX® screws in stainless steel.                                         | 10   |                       |
| ۵.                                        | Art.     | Description                                                                                                                                                                                                                                                                  | Pcs. | Finishes              |
|                                           | 1208.790 | Drive and closing point kit complete with: 2 upper drives,<br>4 adjustable keepers in black galvanized zamak, 2 kit<br>including 1 locking piece in black galvanized zamak and<br>1 frictioning cap in red nylon. Pre-assembled TORX®<br>screws in stainless steel.          | 10   |                       |