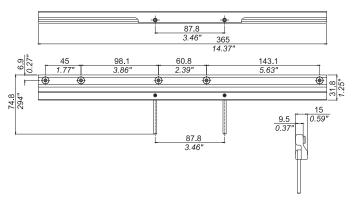

## Codes

|    | Art.      | Description                                                                                                              | Pcs. | Finishes |
|----|-----------|--------------------------------------------------------------------------------------------------------------------------|------|----------|
|    | 1346.3    | Opening restrictor arm stay in stainless steel and black<br>galvanized zamak with arm key in nickel plated zamak.        | 10   |          |
|    | Art.      | Description                                                                                                              | Pcs. | Finishes |
|    | 1346.703  | Arm rod in mill-finished aluminium.                                                                                      | 10   |          |
|    | Art.      | Description                                                                                                              | Pcs. | Finishes |
| 17 | 1208.950R | RH drilling jig in mill finished aluminium, bushings, pins<br>and TORX® grub-screws pre-assembled in stainless<br>steel. | 5    |          |
|    | 1208.950L | Like art. 1208.950R but LH.                                                                                              | 5    |          |
|    | Art.      | Description                                                                                                              | Pcs. | Finishes |
|    | 1208.951  | Mounting jig in black nylon.                                                                                             | 5    |          |

### **Technical drawings**

#### Open out

₫∄

d

-anne()

anne()

1208.951

1346.703

Savio S.p.A. Via Torino, 25 (S.S. 25) - 10050 Chiusa S. MIchele (TO) Tel. +39 011 964 34 64 - Fax +39 011 964 34 74 www.savio.it - export@savio.it