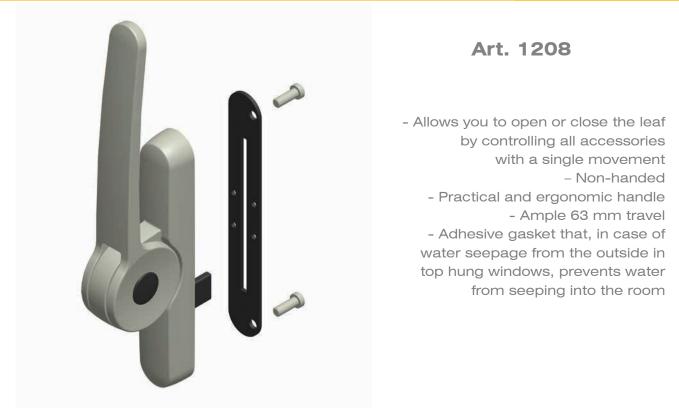

# Codes

OPEN OUT

| OPEN OUT                                  |          |                                                                                                                                                                                                                                                                              |      |                       |
|-------------------------------------------|----------|------------------------------------------------------------------------------------------------------------------------------------------------------------------------------------------------------------------------------------------------------------------------------|------|-----------------------|
| ar an | Art.     | Description                                                                                                                                                                                                                                                                  | Pcs. | Finishes              |
|                                           | 1208     | Varnished zamak lever handle, 1 adhesive rubber<br>gasket, 2 screws TORX® M5x14 in stainless steel.                                                                                                                                                                          | 5    | 9005, 9010, BR5, SILV |
|                                           | Art.     | Description                                                                                                                                                                                                                                                                  | Pcs. | Finishes              |
| and the second                            | 1208.1R  | (patented) RH Basic kit including: 1 sliding block<br>kit in stainless steel and black galvanized zamak,<br>1 mouvement mechanism in stainless steel, black<br>anodized aluminium and varnished zamak, 6<br>countersunk head screw TORX® (T15) 3,9x22 in<br>stainless steel. | 5    |                       |
|                                           | 1208.1L  | Like art. 1208.1R but LH.                                                                                                                                                                                                                                                    | 5    |                       |
|                                           | Art.     | Description                                                                                                                                                                                                                                                                  | Pcs. | Finishes              |
|                                           | 1208.701 | Kit for 1 closing point including: 1 adjustable keeper in<br>black galvanized zamak and pre-assembled TORX®<br>screws in stainless steel.                                                                                                                                    | 40   |                       |
| ۰,                                        | Art.     | Description                                                                                                                                                                                                                                                                  | Pcs. | Finishes              |
| • */                                      | 1208.710 | Kit for 2 closing points including: 1 connecting rod in<br>mill-finished aluminium, 1 pinion, 1 locking piece, 2<br>adjustable keepers and 1 safety kit in black galvanized<br>zamak. Pre-assembled TORX® screws in stainless steel.                                         | 10   |                       |
| ۵.                                        | Art.     | Description                                                                                                                                                                                                                                                                  | Pcs. | Finishes              |
|                                           | 1208.790 | Drive and closing point kit complete with: 2 upper drives,<br>4 adjustable keepers in black galvanized zamak, 2 kit<br>including 1 locking piece in black galvanized zamak and<br>1 frictioning cap in red nylon. Pre-assembled TORX®<br>screws in stainless steel.          | 10   |                       |