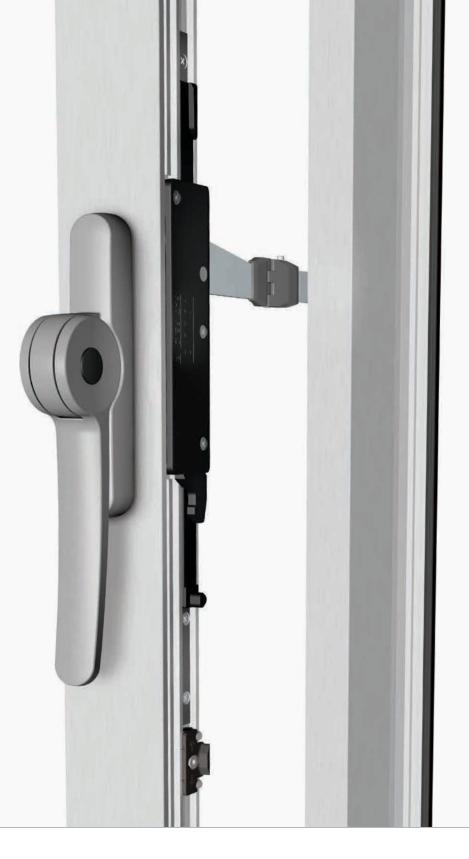

# Multi-point outward opening and closing mechanism in a single movement

- Safety thanks to the limited opening and to the fact that the arms can be released by authorised personnel only

- Applicable on both top hung windows and on leaf opening
- Version available for Euro-groove profiles
- Allows the installation of a fixed insect screen on the inside of the frame
- Can be used in conjunction with both hinges and with frictioning arms
  - Simple and easy installation

# Codes

OPEN OUT

| OPEN OUT                                  |          |                                                                                                                                                                                                                                                                              |      |                       |
|-------------------------------------------|----------|------------------------------------------------------------------------------------------------------------------------------------------------------------------------------------------------------------------------------------------------------------------------------|------|-----------------------|
| ar an | Art.     | Description                                                                                                                                                                                                                                                                  | Pcs. | Finishes              |
|                                           | 1208     | Varnished zamak lever handle, 1 adhesive rubber<br>gasket, 2 screws TORX® M5x14 in stainless steel.                                                                                                                                                                          | 5    | 9005, 9010, BR5, SILV |
|                                           | Art.     | Description                                                                                                                                                                                                                                                                  | Pcs. | Finishes              |
| and the second                            | 1208.1R  | (patented) RH Basic kit including: 1 sliding block<br>kit in stainless steel and black galvanized zamak,<br>1 mouvement mechanism in stainless steel, black<br>anodized aluminium and varnished zamak, 6<br>countersunk head screw TORX® (T15) 3,9x22 in<br>stainless steel. | 5    |                       |
|                                           | 1208.1L  | Like art. 1208.1R but LH.                                                                                                                                                                                                                                                    | 5    |                       |
|                                           | Art.     | Description                                                                                                                                                                                                                                                                  | Pcs. | Finishes              |
|                                           | 1208.701 | Kit for 1 closing point including: 1 adjustable keeper in<br>black galvanized zamak and pre-assembled TORX®<br>screws in stainless steel.                                                                                                                                    | 40   |                       |
| ۰,                                        | Art.     | Description                                                                                                                                                                                                                                                                  | Pcs. | Finishes              |
| • */                                      | 1208.710 | Kit for 2 closing points including: 1 connecting rod in<br>mill-finished aluminium, 1 pinion, 1 locking piece, 2<br>adjustable keepers and 1 safety kit in black galvanized<br>zamak. Pre-assembled TORX® screws in stainless steel.                                         | 10   |                       |
| ۵.                                        | Art.     | Description                                                                                                                                                                                                                                                                  | Pcs. | Finishes              |
|                                           | 1208.790 | Drive and closing point kit complete with: 2 upper drives,<br>4 adjustable keepers in black galvanized zamak, 2 kit<br>including 1 locking piece in black galvanized zamak and<br>1 frictioning cap in red nylon. Pre-assembled TORX®<br>screws in stainless steel.          | 10   |                       |