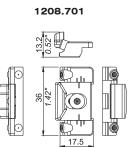

# Codes

OPEN OUT

| OPEN OUT                                  |          |                                                                                                                                                                                                                                                                              |      |                       |
|-------------------------------------------|----------|------------------------------------------------------------------------------------------------------------------------------------------------------------------------------------------------------------------------------------------------------------------------------|------|-----------------------|
| ar an | Art.     | Description                                                                                                                                                                                                                                                                  | Pcs. | Finishes              |
|                                           | 1208     | Varnished zamak lever handle, 1 adhesive rubber<br>gasket, 2 screws TORX® M5x14 in stainless steel.                                                                                                                                                                          | 5    | 9005, 9010, BR5, SILV |
|                                           | Art.     | Description                                                                                                                                                                                                                                                                  | Pcs. | Finishes              |
| and the second                            | 1208.1R  | (patented) RH Basic kit including: 1 sliding block<br>kit in stainless steel and black galvanized zamak,<br>1 mouvement mechanism in stainless steel, black<br>anodized aluminium and varnished zamak, 6<br>countersunk head screw TORX® (T15) 3,9x22 in<br>stainless steel. | 5    |                       |
|                                           | 1208.1L  | Like art. 1208.1R but LH.                                                                                                                                                                                                                                                    | 5    |                       |
|                                           | Art.     | Description                                                                                                                                                                                                                                                                  | Pcs. | Finishes              |
|                                           | 1208.701 | Kit for 1 closing point including: 1 adjustable keeper in<br>black galvanized zamak and pre-assembled TORX®<br>screws in stainless steel.                                                                                                                                    | 40   |                       |
| ۰,                                        | Art.     | Description                                                                                                                                                                                                                                                                  | Pcs. | Finishes              |
| • */                                      | 1208.710 | Kit for 2 closing points including: 1 connecting rod in<br>mill-finished aluminium, 1 pinion, 1 locking piece, 2<br>adjustable keepers and 1 safety kit in black galvanized<br>zamak. Pre-assembled TORX® screws in stainless steel.                                         | 10   |                       |
| ۵.                                        | Art.     | Description                                                                                                                                                                                                                                                                  | Pcs. | Finishes              |
|                                           | 1208.790 | Drive and closing point kit complete with: 2 upper drives,<br>4 adjustable keepers in black galvanized zamak, 2 kit<br>including 1 locking piece in black galvanized zamak and<br>1 frictioning cap in red nylon. Pre-assembled TORX®<br>screws in stainless steel.          | 10   |                       |

#### Open out

1208.710