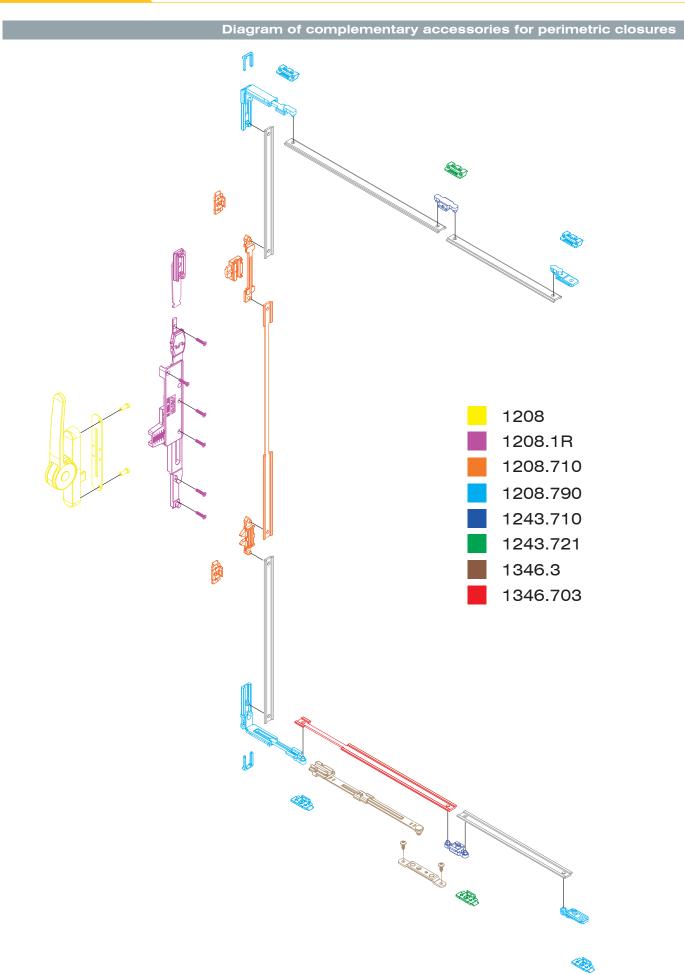

# Codes

OPEN OUT

| OPEN OUT                                  |          |                                                                                                                                                                                                                                                                              |      |                       |
|-------------------------------------------|----------|------------------------------------------------------------------------------------------------------------------------------------------------------------------------------------------------------------------------------------------------------------------------------|------|-----------------------|
| ar an | Art.     | Description                                                                                                                                                                                                                                                                  | Pcs. | Finishes              |
|                                           | 1208     | Varnished zamak lever handle, 1 adhesive rubber<br>gasket, 2 screws TORX® M5x14 in stainless steel.                                                                                                                                                                          | 5    | 9005, 9010, BR5, SILV |
|                                           | Art.     | Description                                                                                                                                                                                                                                                                  | Pcs. | Finishes              |
| and the second                            | 1208.1R  | (patented) RH Basic kit including: 1 sliding block<br>kit in stainless steel and black galvanized zamak,<br>1 mouvement mechanism in stainless steel, black<br>anodized aluminium and varnished zamak, 6<br>countersunk head screw TORX® (T15) 3,9x22 in<br>stainless steel. | 5    |                       |
|                                           | 1208.1L  | Like art. 1208.1R but LH.                                                                                                                                                                                                                                                    | 5    |                       |
|                                           | Art.     | Description                                                                                                                                                                                                                                                                  | Pcs. | Finishes              |
|                                           | 1208.701 | Kit for 1 closing point including: 1 adjustable keeper in<br>black galvanized zamak and pre-assembled TORX®<br>screws in stainless steel.                                                                                                                                    | 40   |                       |
| ۰,                                        | Art.     | Description                                                                                                                                                                                                                                                                  | Pcs. | Finishes              |
| • */                                      | 1208.710 | Kit for 2 closing points including: 1 connecting rod in<br>mill-finished aluminium, 1 pinion, 1 locking piece, 2<br>adjustable keepers and 1 safety kit in black galvanized<br>zamak. Pre-assembled TORX® screws in stainless steel.                                         | 10   |                       |
| ۵.                                        | Art.     | Description                                                                                                                                                                                                                                                                  | Pcs. | Finishes              |
|                                           | 1208.790 | Drive and closing point kit complete with: 2 upper drives,<br>4 adjustable keepers in black galvanized zamak, 2 kit<br>including 1 locking piece in black galvanized zamak and<br>1 frictioning cap in red nylon. Pre-assembled TORX®<br>screws in stainless steel.          | 10   |                       |

## Codes

|    | Art.      | Description                                                                                                              | Pcs. | Finishes |
|----|-----------|--------------------------------------------------------------------------------------------------------------------------|------|----------|
|    | 1346.3    | Opening restrictor arm stay in stainless steel and black<br>galvanized zamak with arm key in nickel plated zamak.        | 10   |          |
|    | Art.      | Description                                                                                                              | Pcs. | Finishes |
|    | 1346.703  | Arm rod in mill-finished aluminium.                                                                                      | 10   |          |
|    | Art.      | Description                                                                                                              | Pcs. | Finishes |
| 17 | 1208.950R | RH drilling jig in mill finished aluminium, bushings, pins<br>and TORX® grub-screws pre-assembled in stainless<br>steel. | 5    |          |
|    | 1208.950L | Like art. 1208.950R but LH.                                                                                              | 5    |          |
|    | Art.      | Description                                                                                                              | Pcs. | Finishes |
|    | 1208.951  | Mounting jig in black nylon.                                                                                             | 5    |          |