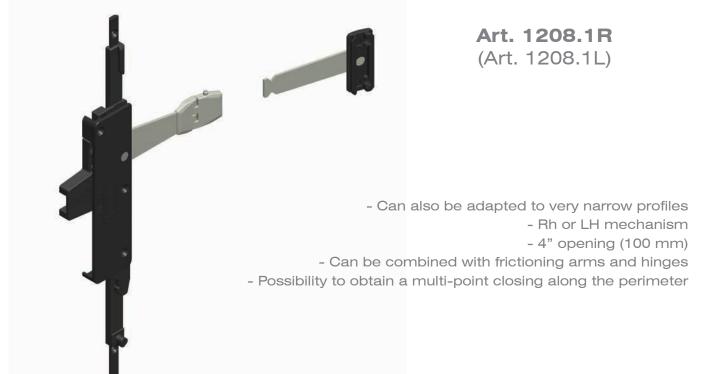

# Codes

OPEN OUT

| OPEN OUT                                  |          |                                                                                                                                                                                                                                                                              |      |                       |
|-------------------------------------------|----------|------------------------------------------------------------------------------------------------------------------------------------------------------------------------------------------------------------------------------------------------------------------------------|------|-----------------------|
| ar an | Art.     | Description                                                                                                                                                                                                                                                                  | Pcs. | Finishes              |
|                                           | 1208     | Varnished zamak lever handle, 1 adhesive rubber<br>gasket, 2 screws TORX® M5x14 in stainless steel.                                                                                                                                                                          | 5    | 9005, 9010, BR5, SILV |
|                                           | Art.     | Description                                                                                                                                                                                                                                                                  | Pcs. | Finishes              |
| and the second                            | 1208.1R  | (patented) RH Basic kit including: 1 sliding block<br>kit in stainless steel and black galvanized zamak,<br>1 mouvement mechanism in stainless steel, black<br>anodized aluminium and varnished zamak, 6<br>countersunk head screw TORX® (T15) 3,9x22 in<br>stainless steel. | 5    |                       |
|                                           | 1208.1L  | Like art. 1208.1R but LH.                                                                                                                                                                                                                                                    | 5    |                       |
|                                           | Art.     | Description                                                                                                                                                                                                                                                                  | Pcs. | Finishes              |
|                                           | 1208.701 | Kit for 1 closing point including: 1 adjustable keeper in<br>black galvanized zamak and pre-assembled TORX®<br>screws in stainless steel.                                                                                                                                    | 40   |                       |
| ۰,                                        | Art.     | Description                                                                                                                                                                                                                                                                  | Pcs. | Finishes              |
| • */                                      | 1208.710 | Kit for 2 closing points including: 1 connecting rod in<br>mill-finished aluminium, 1 pinion, 1 locking piece, 2<br>adjustable keepers and 1 safety kit in black galvanized<br>zamak. Pre-assembled TORX® screws in stainless steel.                                         | 10   |                       |
| ۵.                                        | Art.     | Description                                                                                                                                                                                                                                                                  | Pcs. | Finishes              |
|                                           | 1208.790 | Drive and closing point kit complete with: 2 upper drives,<br>4 adjustable keepers in black galvanized zamak, 2 kit<br>including 1 locking piece in black galvanized zamak and<br>1 frictioning cap in red nylon. Pre-assembled TORX®<br>screws in stainless steel.          | 10   |                       |