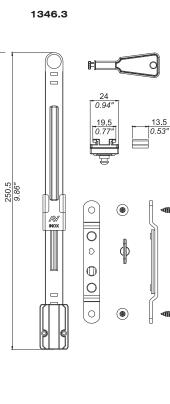

## Codes

|    | Art.      | Description                                                                                                              | Pcs. | Finishes |
|----|-----------|--------------------------------------------------------------------------------------------------------------------------|------|----------|
|    | 1346.3    | Opening restrictor arm stay in stainless steel and black<br>galvanized zamak with arm key in nickel plated zamak.        | 10   |          |
|    | Art.      | Description                                                                                                              | Pcs. | Finishes |
|    | 1346.703  | Arm rod in mill-finished aluminium.                                                                                      | 10   |          |
|    | Art.      | Description                                                                                                              | Pcs. | Finishes |
| 17 | 1208.950R | RH drilling jig in mill finished aluminium, bushings, pins<br>and TORX® grub-screws pre-assembled in stainless<br>steel. | 5    |          |
|    | 1208.950L | Like art. 1208.950R but LH.                                                                                              | 5    |          |
|    | Art.      | Description                                                                                                              | Pcs. | Finishes |
|    | 1208.951  | Mounting jig in black nylon.                                                                                             | 5    |          |